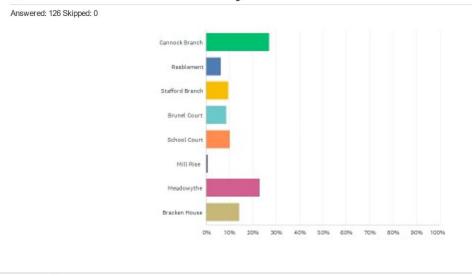

## Appendix 3

# Nexxus Care – 2021/22

# Annual Employee and Customer Surveys





### Nexxus Employee Feedback November 2021

Monday, January 10, 2022

126

Total Responses

Date Created: Thursday, November 04, 2021 Complete Responses: 126

Powered by Survey Monkey



### Q1: Which branch of Nexxus do you work for?



Powered by Survey Monkey

### Q2: How long have you worked for the company?







### Q3: I will still be working with Nexxus in 6 months time

Powered by Survey Monkey

### Q4: How did you find your induction Training with Nexxus Care?







### Q5: Overall, are you satisfied or dissatisfied with your job?

Powered by Survey Monkey

### Q6: Is your line manager approachable and supportive?

Answered: 126 Skipped: 0



Powered by Survey Monkey



## Q7: I have regular supervision with the branch, and I am able to ask for extra support if needed?



Powered by Survey Monkey

### Q8: I believe issues raised are dealt with efficiently by the branch team







### Q9: I would recommend Nexxus care as a place to work to family and/or friends

Powered by SurveyMonkey

#### Q10: Do you feel