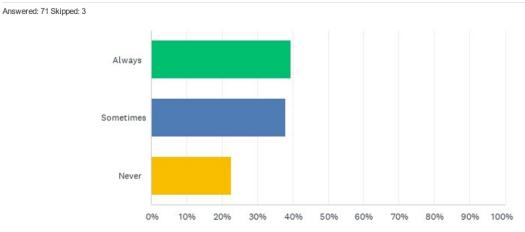

### Q9: Would you recommend Nexxus Care to family/friends?

Answered: 73 Skipped: 1