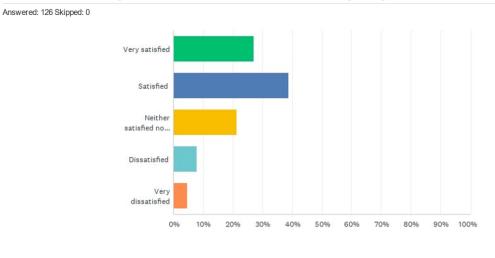

### Q5: Overall, are you satisfied or dissatisfied with your job?

Powered by Survey Monkey