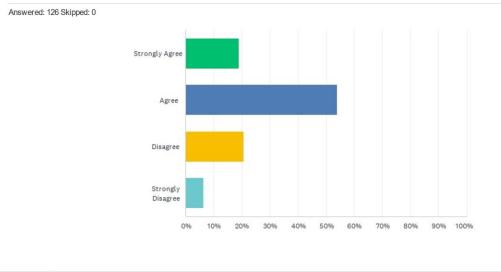

### Q6: Is your line manager approachable and supportive?

Answered: 126 Skipped: 0

Powered by Survey Monkey