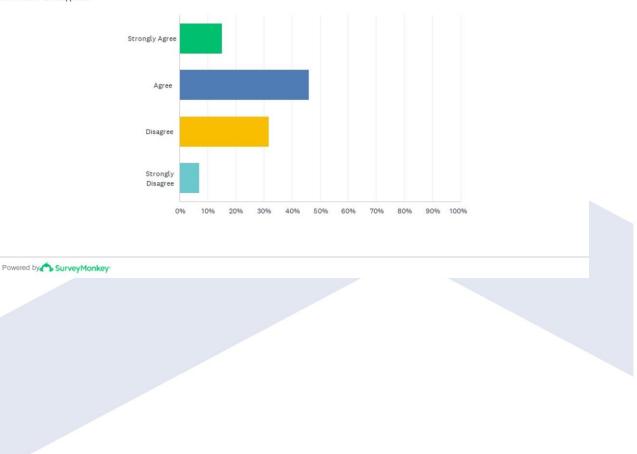

ated: Thursday, November 04, 2021 Complete Responses: 126

Powered by Survey Monkey



### Q1: Which branch of Nexxus do you work for?



Powered by Survey Monkey

### Q2: How long have you worked for the company?







### Q3: I will still be working with Nexxus in 6 months time

Powered by Survey Monkey

### Q4: How did you find your induction Training with Nexxus Care?







### Q5: Overall, are you satisfied or dissatisfied with your job?

Powered by Survey Monkey

### Q6: Is your line manager approachable and supportive?

Answered: 126 Skipped: 0



Powered by Survey Monkey



## Q7: I have regular supervision with the branch, and I am able to ask for extra support if needed?



Powered by Survey Monkey

### Q8: I believe issues raised are dealt with efficiently by the branch team







### Q9: I would recommend Nexxus care as a place to work to family and/or friends

Powered by SurveyMonkey

#### Q10: Do you feel valued for the work you do?





## Service User Survey November 2021

Thursday, January 20, 2022

#### Powered by 🗥 SurveyMonkey

### 74

Total Responses

Date Created: Monday, January 10, 2022 Complete Responses: 74



### Q1: Which of the following is your local branch?

Answered: 74 Skipped: 0



#### Answered: 74 Skipped: 0 None of the above I personally receive care... I am the Next of Kin of th... 0% 10% 20% 30% 40% 50% 60% 70% 80% 90% 100%

### Q2: I am completing this survey as



Answered: 74 Skipped: 0

Answered: 74 Skipped: 0



#### Q3: I am satisfied with the care I receive from Nexxus Care

### Q4: My care staff always treat me with dignity