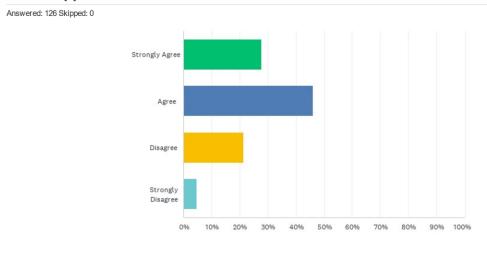

s





### Nexxus Employee Feedback November 2021

Monday, January 10, 2022

126

Total Responses

Date Created: Thursday, November 04, 2021 Complete Responses: 126

Powered by Survey Monkey



### Q1: Which branch of Nexxus do you work for?



Powered by Survey Monkey

### Q2: How long have you worked for the company?







### Q3: I will still be working with Nexxus in 6 months time

Powered by Survey Monkey

### Q4: How did you find your induction Training with Nexxus Care?







### Q5: Overall, are you satisfied or dissatisfied with your job?

Powered by Survey Monkey

### Q6: Is your line manager approachable and supportive?

Answered: 126 Skipped: 0



Powered by Survey Monkey



## Q7: I have regular supervision with the branch, and I am able to ask for extra support if needed?



Powered by Survey Monkey

### Q8: I believe issues raised are dealt with efficiently by the branch team







### Q9: I would recommend Nexxus care as a place to work to family and/or friends

Powered by SurveyMonkey

#### Q10: Do you feel valued for the work you do?





## Service User Survey November 2021

Thursday, January 20, 2022

#### Powered by 🗥 SurveyMonkey

### 74

Total Responses

Date Created: Monday, January 10, 2022 Complete Responses: 74



### Q1: Which of the following is your local branch?

Answered: 74 Skipped: 0



#### Answered: 74 Skipped: 0 None of the above I personally receive care... I am the Next of Kin of th... 0% 10% 20% 30% 40% 50% 60% 70% 80% 90% 100%

### Q2: I am completing this survey as



Answered: 74 Skipped: 0

Answered: 74 Skipped: 0



#### Q3: I