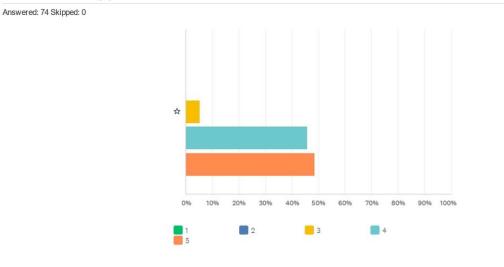

### 74

Total Responses

Date Created: Monday, January 10, 2022 Complete Responses: 74



### Q1: Which of the following is your local branch?

Answered: 74 Skipped: 0



#### Answered: 74 Skipped: 0 None of the above I personally receive care... I am the Next of Kin of th... 0% 10% 20% 30% 40% 50% 60% 70% 80% 90% 100%

### Q2: I am completing this survey as



Answered: 74 Skipped: 0

Answered: 74 Skipped: 0



#### Q3: I am satisfied with the care I receive from Nexxus Care

### Q4: My care staff always treat me with dignity and respect

Always Usually Sometimes Rarely Never 0% 10% 20% 30% 40% 50% 60% 70% 80% 90% 100%



Answered: 74 Skipped: 0

Answered: 74 Skipped: 0



### Q5: How well does our service meet your needs?

### Q6: How would you rate the quality of our care service?







## Q7: How do you rate the professionalism of your carers? Including attitude and appearance







### Q9: Would you recommend Nexxus Care to family/friends?

Answered: 73 Skipped: 1