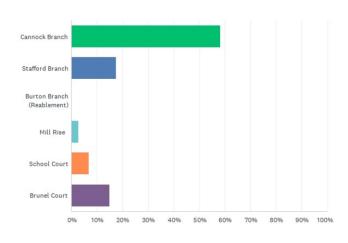

th your job?

Powered by Survey Monkey

### Q6: Is your line manager approachable and supportive?

Answered: 126 Skipped: 0



Powered by Survey Monkey



## Q7: I have regular supervision with the branch, and I am able to ask for extra support if needed?



Powered by Survey Monkey

### Q8: I believe issues raised are dealt with efficiently by the branch team







### Q9: I would recommend Nexxus care as a place to work to family and/or friends

Powered by SurveyMonkey

#### Q10: Do you feel valued for the work you do?





## Service User Survey November 2021

Thursday, January 20, 2022

#### Powered by 🗥 SurveyMonkey

### 74

Total Responses

Date Created: Monday, January 10, 2022 Complete Responses: 74



### Q1: Which of the following is your local branch?

Answered: 74 Skipped: 0



#### Answered: 74 Skipped: 0 None of the above I personally receive care... I am the Next of Kin of th... 0% 10% 20% 30% 40% 50% 60% 70% 80% 90% 100%

### Q2: I am completing this survey as



Answered: 74 Skipped: 0

Answered: 74 Skipped: 0



#### Q3: I am satisfied with the care I receive from Nexxus Care

### Q4: My care staff always treat me with dignity and respect

Always Usually Sometimes Rarely Never 0% 10% 20% 30% 40% 50% 60% 70% 80% 90% 100%



Answered: 74 Skipped: 0

Answered: 74 Skipped: 0



### Q5: How well does our service meet your needs?

### Q6: How would you rate the quality of our care service?







## Q7: How do you rate the professionalism of your carers? Including attitude and appearance







### Q9: Would you recommend Nexxus Care to family/friends?

Answere