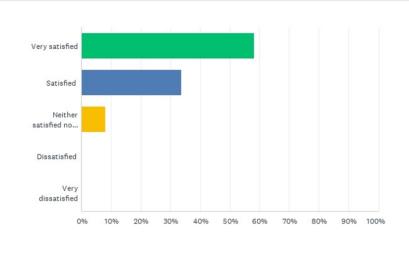

### Q5: Overall, are you satisfied or dissatisfied with your job?

Powered by Survey Monkey