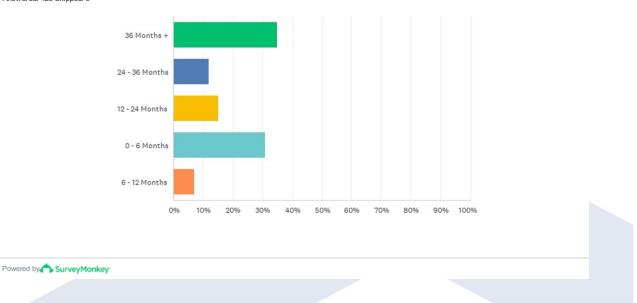

### Q3: I will still be working with Nexxus in 6 months time

Powered by Survey Monkey