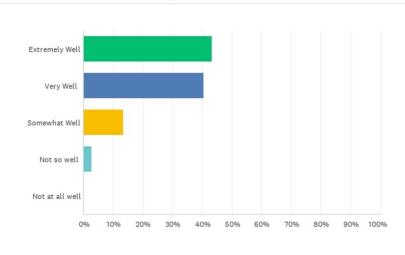

he work you do?





## Service User Survey November 2021

Thursday, January 20, 2022

#### Powered by 🗥 SurveyMonkey

### 74

Total Responses

Date Created: Monday, January 10, 2022 Complete Responses: 74



### Q1: Which of the following is your local branch?

Answered: 74 Skipped: 0



#### Answered: 74 Skipped: 0 None of the above I personally receive care... I am the Next of Kin of th... 0% 10% 20% 30% 40% 50% 60% 70% 80% 90% 100%

### Q2: I am completing this survey as



Answered: 74 Skipped: 0

Answered: 74 Skipped: 0



#### Q3: I am satisfied with the care I receive from Nexxus Care

### Q4: My care staff always treat me with dignity and respect

Always Usually Sometimes Rarely Never 0% 10% 20% 30% 40% 50% 60% 70% 80% 90% 100%



Answered: 74 Skipped: 0

Answered: 74 Skipped: 0



### Q5: How well does our service meet your needs?

### Q6: How would you rate the quality of our care service?







## Q7: How do you rate the professionalism of your carers? Including attitude and appearance







### Q9: Would you recommend Nexxus Care to family/friends?

Answered: 73 Skipped: 1