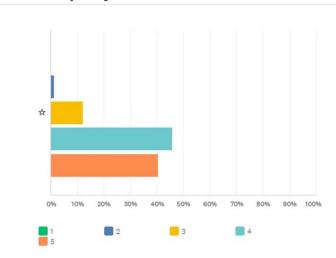

ey

### 74

Total Responses

Date Created: Monday, January 10, 2022 Complete Responses: 74



### Q1: Which of the following is your local branch?

Answered: 74 Skipped: 0



#### Answered: 74 Skipped: 0 None of the above I personally receive care... I am the Next of Kin of th... 0% 10% 20% 30% 40% 50% 60% 70% 80% 90% 100%

### Q2: I am completing this survey as



Answered: 74 Skipped: 0

Answered: 74 Skipped: 0



#### Q3: I am satisfied with the care I receive from Nexxus Care

### Q4: My care staff always treat me with dignity and respect

Always Usually Sometimes Rarely Never 0% 10% 20% 30% 40% 50% 60% 70% 80% 90% 100%



Answered: 74 Skipped: 0

Answered: 74 Skipped: 0



### Q5: How well does our service meet your needs?

### Q6: How would you rate the quality of our care service?







## Q7: How do you rate the professionalism of your carers? Including attitude and appearance







### Q9: Would you recommend Nexxus Care to family/friends?

Answered: 73 Skipped: 1