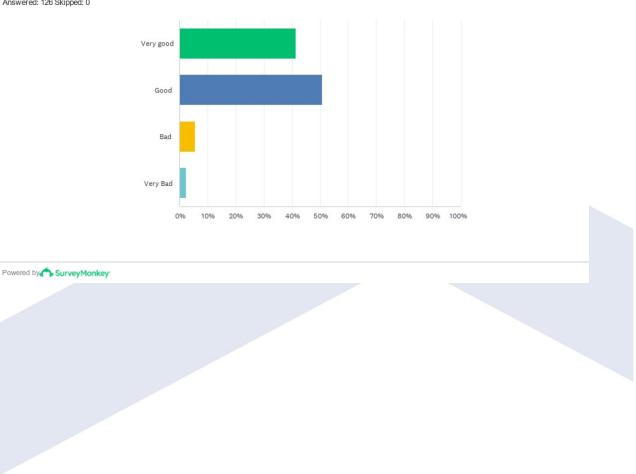

## Appendix 3

# Nexxus Care – 2021/22

# Annual Employee and Customer Surveys





### Nexxus Employee Feedback November 2021

Monday, January 10, 2022

126

Total Responses

Date Created: Thursday, November 04, 2021 Complete Responses: 126

Powered by Survey Monkey



### Q1: Which branch of Nexxus do you work for?



Powered by Survey Monkey

### Q2: How long have you worked for the company?







### Q3: I will still be working with Nexxus in 6 months time

Powered by Survey Monkey

### Q4: How did you find your induction Training with Nexxus Care?







### Q5: Overall, are you satisfied or dissatisfied with your job?

Powered by Survey Monkey

### Q6: Is your line manager approachable and supportive?

Answered: 126 Skipped: 0



Powered by Survey Monkey



## Q7: I have regular supervision with the branch, and I am able to ask for extra support if needed?



Powered by Survey Monkey

### Q8: I believe issues raised are dealt with efficiently by the branch team







### Q9: I would recommend Nexxus care as a place to work to family and/or friends

Powered by SurveyMonkey

#### Q10: Do you feel valued for the work you do?





## Service User Survey November 2021

Thursday, January 20, 2022

#### Powered by 🗥 SurveyMonkey

### 74

Total Responses

Date Created: Monday, January 10, 2022 Complete Responses: 74



### Q1: Which of the